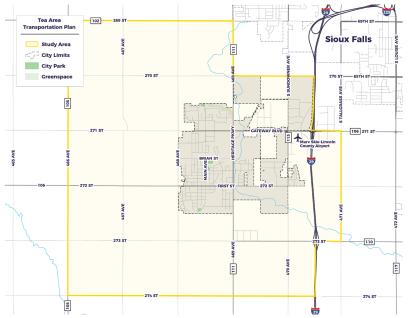

## PUBLIC OPEN HOUSE INFORMATION



Wednesday, July 24, 2024

## **Study Overview**

The Tea Area Transportation Plan (TATP) is a collaborative effort between the City of Tea, partnering agencies, the public, and study stakeholders to develop a long-range transportation plan for the City of Tea and surrounding area. This Plan will help guide transportation decisions and investments for primary modes of travel, including vehicle, bicycle, pedestrian, and transit. The study is currently in the preliminary stages of gathering information, conducting analyses, and receiving input from the public and area stakeholders to define transportation issues and needs within the Tea area.

### **Study Area**





### LEARN MORE AT WWW.TEAATP.COM

## **Study Timeline**



## PUBLIC OPEN HOUSE INFORMATION



#### **Today's Meeting Objectives**

Thank you for attending the Tea Area Transportation Plan (TATP) public information open house. We appreciate your input!

In this first public meeting, the study team is looking for your help in identifying two key items:



Transportation issues and needs throughout the Tea area to be addressed by the TATP.



Goals and priorities to be incorporated into the TATP.

# Please provide your comments by August 9, to help shape the TATP!

### Scan to Provide Feedback!

Show us on a map where transportation improvements are needed.



### **Study Contacts**

#### Justin Weiland City Administrator

CITY OF TEA

605-498-5195 cityadmin@teasd.org

#### Kevin Nissen