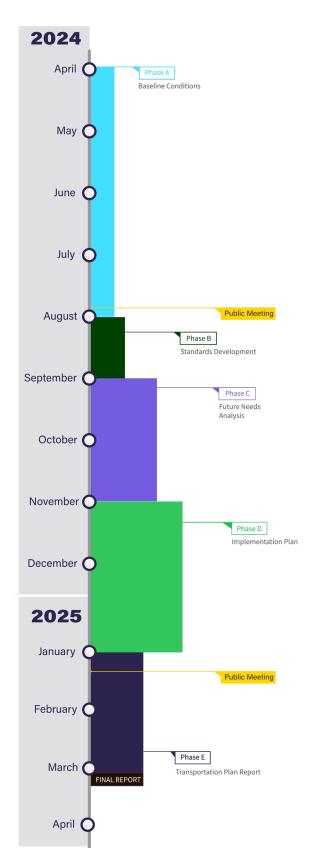

## PUBLIC OPEN HOUSE INFORMATION



Wednesday, July 24, 2024

## **Study Overview**

The Tea Area Transportation Plan (TATP) is a collaborative effort between the City of Tea, partnering agencies, the public, and study stakeholders to develop a long-range transportation plan for the City of Tea and surrounding area. This Plan will help guide transportation decisions and investments for primary modes of travel, including vehicle, bicycle, pedestrian, and transit. The study is currently in the preliminary stages of gathering information, conducting analyses, and receiving input from the public and area stakeholders to define transportation issues and needs within the Tea area.

### **Study Area**





### LEARN MORE AT WWW.TEAATP.COM

## **Study Timeline**



## PUBLIC OPEN HOUSE INFORMATION



#### **Today's Meeting Objectives**

Thank you for attending the Tea Area Transportation Plan (TATP) public information open house. We appreciate your input!

In this first public meeting, the study team is looking for your help in identifying two key items:



Transportation issues and needs throughout the Tea area to be addressed by the TATP.



Goals and priorities to be incorporated into the TATP.

# Please provide your comments by August 9, to help shape the TATP!

### Scan to Provide Feedback!

Show us on a map where transportation improvements are needed.



### **Study Contacts**

#### Justin Weiland City Administrator

CITY OF TEA

605-498-5195 cityadmin@teasd.org

#### Kevin Nissen

Planning & Zoning Administration

605-498-5192 knissen@teasd